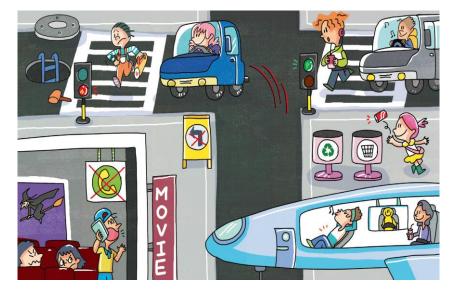

### [5-10] Look and write T for true or F for false.

- 5. It is a sunny day. (
- 6. There are four trees in front of the house. ( )

)

7. A man is planting seeds. ( )

- 8. The boy should wear a seat belt on the plane. ( )
- 9. A boy is talking on the phone in the theater. ( )
- 10. The girl should not recycle the can. ( )