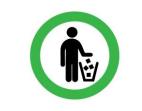

#### [1-4] Look and match the pictures with the sentences.

- ① The man is driving a car.
- ② The man is wearing sunglasses.
- ③ The man is singing on the stage.

2

3.

4.

- 1 You should put trash in the trash can.
- ② You should recycle.
- $\ensuremath{\mathfrak{I}}$  ) You should throw trash on the street.