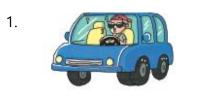

#### [1-4] Look and match the pictures with the sentences.

- ① The man is driving a car.
- ② The man is wearing sunglasses.
- ③ The man is singing on the stage.

2

3.

4.

- 1 You should put trash in the trash can.
- ② You should recycle.
- $\ensuremath{\mathfrak{I}}$  ) You should throw trash on the street.