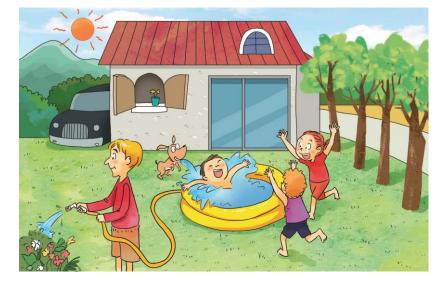

### [5-10] Look and write T for true or F for false.

- 5. It is a sunny day. (
- 6. There are four trees in front of the house. ( )

)

7. A man is planting seeds. ( )

- 8. The boy should wear a seat belt on the plane. ( )
- 9. A boy is talking on the phone in the theater. ( )
- 10. The girl should not recycle the can. ( )